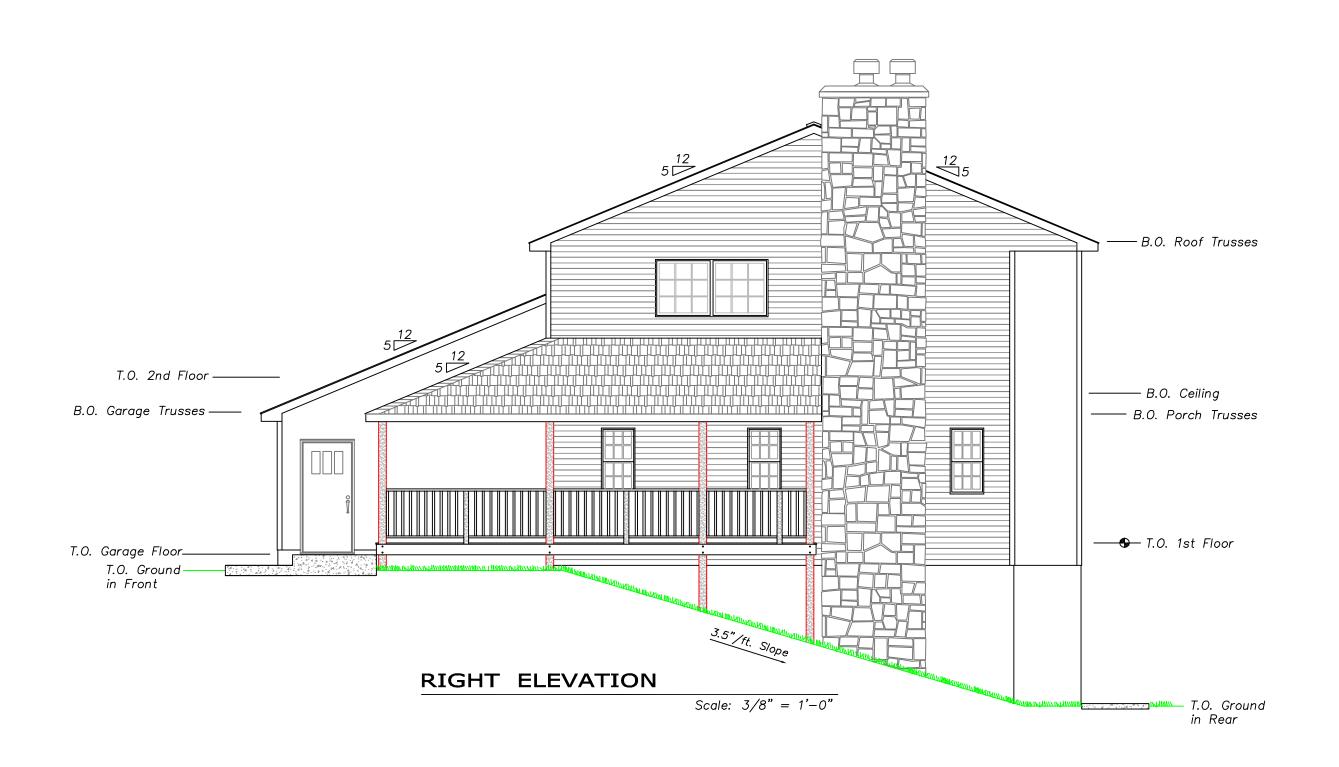

Scale: 3/8" = 1'-0"









## FRONT ELEVATION

Scale: 3/8" = 1'-0"











NOTICE DUTY OF COOPERATION

FPD, LIC assumes no licibility for enything constructed from these plans and drawings. Release of these drawings contemplates further cooperation among the camer, contractors and the designer. Design and construction are complex. Mithough, the designer and his associations preferred their services with due core and dispense, they do not approaches perfection, Communication is imperfect and every contribusery in manufactory to the designer. Takes in the originary of accordance of the designer. Takes in the designer are incurred to the contribution of the designer are unauthorized and releven the designer of responsibility for all consequences crising out of such changes. Only quillfied Designer, All dimensions on these creatings and the verified in field. Wri