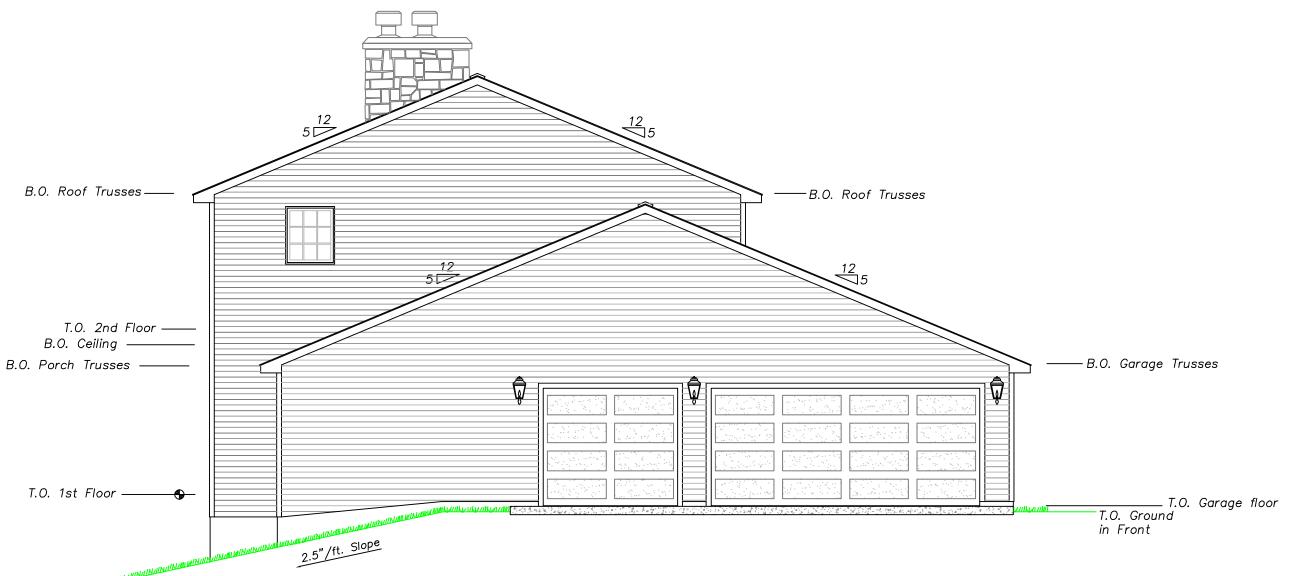

Scale: 3/8" = 1'-0"









## FRONT ELEVATION

Scale: 3/8" = 1'-0"











NOTICE DUTY OF COOPERATION

FPD, LIC assumes no licibility for enything constructed from these plans and drawings. Release of these drawings contemplates further cooperation among the camer, contractors and the designer. Design and construction are complex. Mithough, the designer and his associations preferred their services with due core and dispense, they do not approaches perfection, Communication is imperfect and every contribusery in manufactory to the designer. Takes in the originary of accordance of the designer. Takes in the designer are incurred to the contribution of the designer are unauthorized and releven the designer of responsibility for all consequences crising out of such changes. Only quil